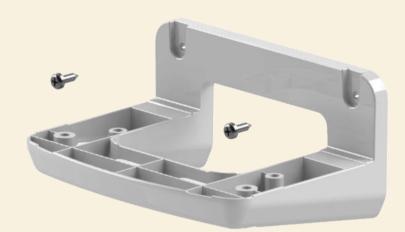

## Product description

Wall Support Minigarden<sup>®</sup> Basic is a bracket for wall mounting purposes that works in any suitable vertical surface and enables a secure hanging of Minigarden Basic S Pots, Minigarden Basic S Uno or Minigarden Basic M Pots.

## TECHNICAL DATA

mini**garden**°

ACCESSORIES wall support minigarden basic Dime Weig Mate Finis Colo Man Othe

Blister

| ling unit: | Wall Support Minigarden Basic                                                                                                                                        |
|------------|----------------------------------------------------------------------------------------------------------------------------------------------------------------------|
| ntains:    | l bracket with 2 studs for the perfect fit onto Minigarden Basic's watertight platform,<br>2 stainless steel screws (32 x 3.9 mm) and 2 nylon wall plugs (6 x 30 mm) |

| nensions:              | 18.2 x 13.3 x 8.9 cm                    |  |
|------------------------|-----------------------------------------|--|
| ight:                  | 0.10 kg                                 |  |
| terial:                | Polypropylene Moplen with UV protection |  |
| ishing:                | Matt, Grain MT-11007                    |  |
| ours:                  | White                                   |  |
| nufacturing Guarantee: | 3 years                                 |  |
| er Features:           | 100 % recyclable                        |  |
|                        |                                         |  |